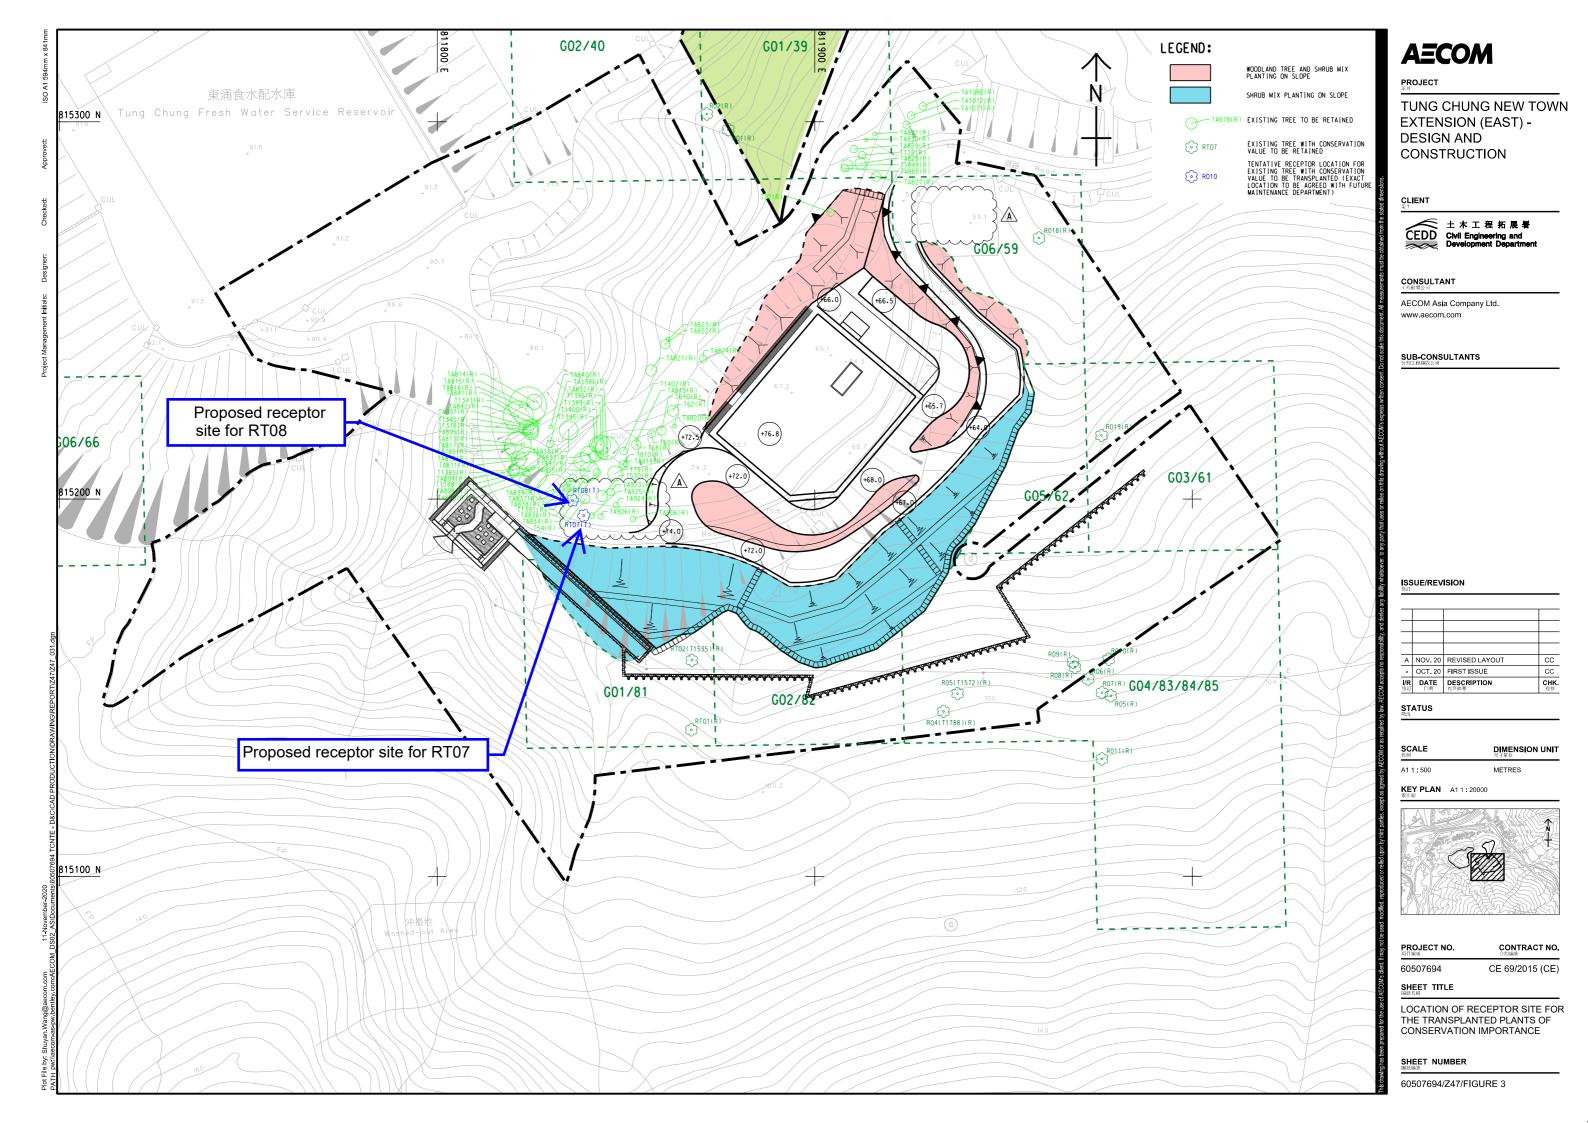

## Inspection date: 4 May 2022

Photo 01:Tree tag of G62/RT-07

Photo 02: Root collar of G62/RT-07

Photo 03: Crown condition of G62/RT-07

Photo 04: Whole view of G62/RT-07

Photo 05:Tree tag of G62/RT-08

Photo 06: Root collar of G62/RT-08

## Inspection date: 11 May 2022

Photo 01:Tree tag of G62/RT-07

Photo 02: Root collar of G62/RT-07

Photo 03:Crown condition of G62/RT-07

Photo 04: Whole view of G62/RT-07

Photo 05:Tree tag of G62/ RT-08

Photo 06: Root collar of G62/RT-08

Photo 07:Crown condition of G62/RT-08

Photo 08: Whole view for G62/RT-08

Inspection date: 18 May 2022

Photo 01:Tree tag of G62/RT-07

Photo 02:Root collar of G62/RT-07

Photo 03: Crown condition of G62/RT-07