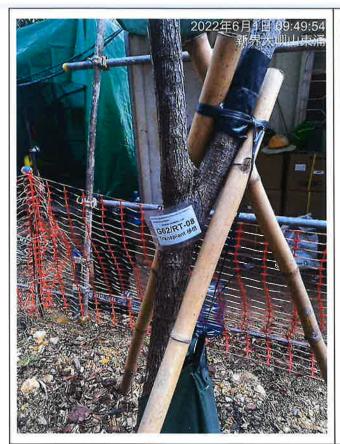

## Inspection date: 1 June 2022

Photo 01:Tree tag of G62/ RT-07

Photo 02:Root collar of G62/RT-07

Photo 03: Crown condition of G62/RT-07

Photo 04: Whole view of G62/RT-07

2022年6月1日 09:49:58 新界大嶼山東浦

Photo 05: Tree tag of G62/RT-08